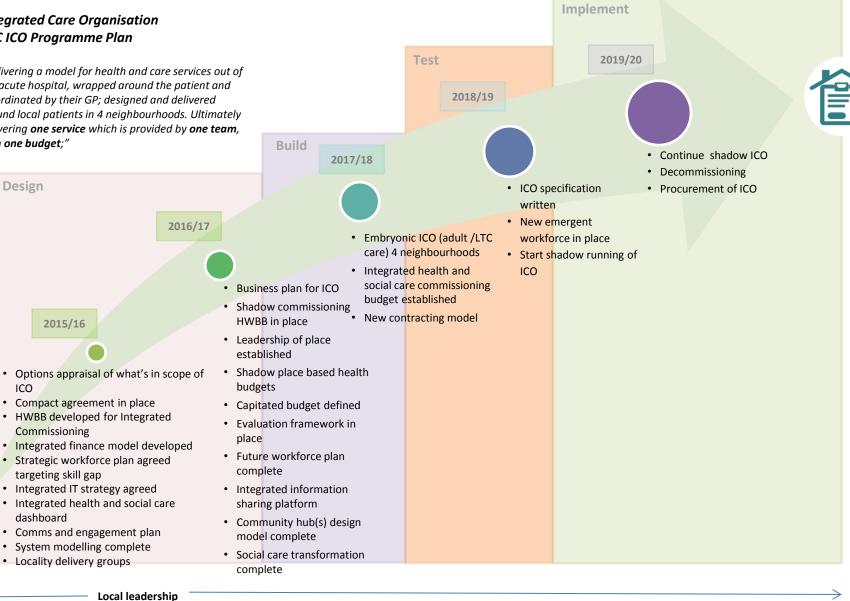

## Integrated Care Organisation SKC ICO Programme Plan

Design

ICO

dashboard

"Delivering a model for health and care services out of the acute hospital, wrapped around the patient and co-ordinated by their GP; designed and delivered around local patients in 4 neighbourhoods. Ultimately delivering one service which is provided by one team, with one budget;"